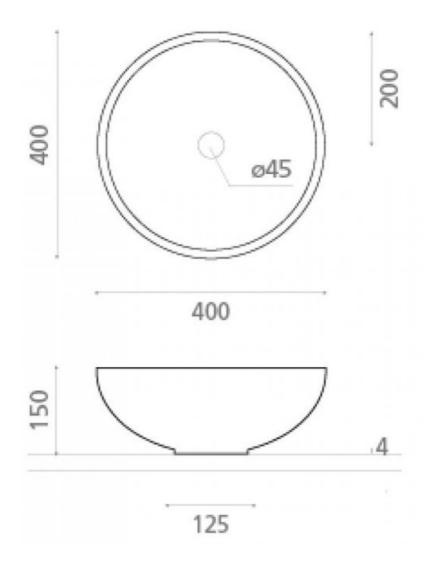

## Matériau & Coloris

Matériau

| Couleur                | Calacatta |
|------------------------|-----------|
| ♦ Dimensions & Poids   |           |
| Longueur (en mm)       | Ø400      |
| Hauteur (en mm)        | 150       |
| Diamètre bonde (en mm) | 45        |
| Poids net (en kg)      | 5         |

| Poids net (en kg)                | 5             |
|----------------------------------|---------------|
| (i) Informations complémentaires |               |
| Installation                     | À poser       |
| Plage robinetterie               | Non           |
| Trop plein                       | Non           |
| Code EAN                         | 8435120463428 |